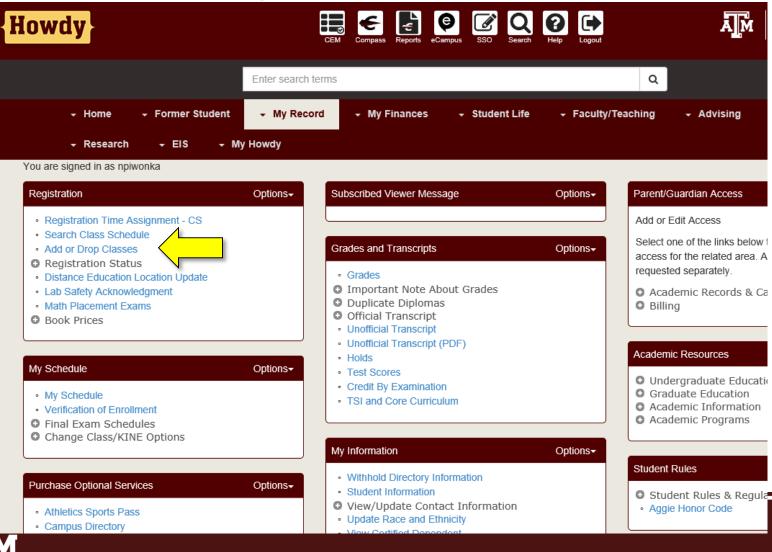

## Registration My Record Tab

#### Registration Time Assignment

| Howdy                                                                                                                                                                                                                                                                            | CEM                                                                 |
|----------------------------------------------------------------------------------------------------------------------------------------------------------------------------------------------------------------------------------------------------------------------------------|---------------------------------------------------------------------|
|                                                                                                                                                                                                                                                                                  | Enter search terms                                                  |
| → Home → Former Student                                                                                                                                                                                                                                                          | ✓ My Record                                                         |
| - Research - EIS - M                                                                                                                                                                                                                                                             | ly Howdy                                                            |
| You are signed in as npiwonka                                                                                                                                                                                                                                                    |                                                                     |
| Registration                                                                                                                                                                                                                                                                     | Options- Sub                                                        |
| <ul> <li>Registration Time Assignment - CS</li> <li>Search Class Schedule</li> <li>Add or Drop Classes</li> <li>Registration Status</li> <li>Distance Education Location Update</li> <li>Lab Safety Acknowledgment</li> <li>Math Placement Exams</li> <li>Book Prices</li> </ul> | Grad<br>o (<br>o 1<br>o 1<br>o 1<br>o 1<br>o 1<br>o 1<br>o 1<br>o 1 |
| My Schedule                                                                                                                                                                                                                                                                      | Options-<br>∘ (                                                     |
| <ul> <li>My Schedule</li> <li>Verification of Enrollment</li> <li>Final Exam Schedules</li> <li>Change Class/KINE Options</li> </ul>                                                                                                                                             | My I                                                                |
|                                                                                                                                                                                                                                                                                  |                                                                     |
| Purchase Optional Services                                                                                                                                                                                                                                                       | Options-                                                            |
| Athletics Sports Pass     Computer Directory                                                                                                                                                                                                                                     | •                                                                   |