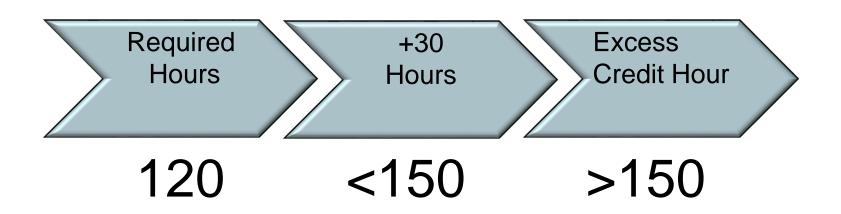

## **Excess Credit Hour**

- Students exceeding the number of semester credit hours required for the completion of a degree program by 30 hours, will be charged out-of-state tuition (Excess Credit Hours).
- Most degree programs require 120 136 total hours to graduate.

## **Excess Credit Hour**

- You may become ineligible for financial aid.
- The State of Texas notifies TAMU when students are approaching, or have exceeded their credit hour limit.