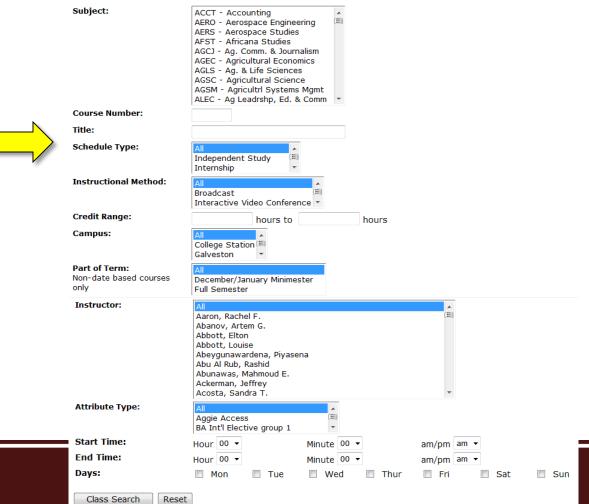

#### **Registration** Class Search Options

| Subjects |                                                                                                                                                                                                                                                                                                              | _     |  |
|----------|--------------------------------------------------------------------------------------------------------------------------------------------------------------------------------------------------------------------------------------------------------------------------------------------------------------|-------|--|
| Subject. | ACCT - Accounting<br>AERO - Aerospace Engineering<br>AERS - Aerospace Studies<br>AFST - Africana Studies<br>AGCJ - Ag. Comm. & Journalism<br>AGEC - Agricultural Economics<br>AGLS - Ag. & Life Sciences<br>AGSC - Agricultural Science<br>AGSM - Agricultral Systems Mgmt<br>ALEC - Ag Leadrshp, Ed. & Comm | * III |  |
|          | Course Search                                                                                                                                                                                                                                                                                                |       |  |

#### Class Schedule Search

#### Registration Channel Class Search

| Look     | up Classes                                                  |     |
|----------|-------------------------------------------------------------|-----|
|          |                                                             |     |
| Subject: | ELIC - Composition<br>ELID - Directed Lab                   | *   |
|          | ELIG - Grammar                                              |     |
|          | ELIL - Skills Lab                                           | (≡0 |
|          | ELIO - Oral Skills<br>ELIR - Reading/Writing                |     |
|          | ELIV - Vocabulary                                           |     |
|          | ENDG - Engr. Design Graphics<br>ENDS - Environmental Design |     |
|          | ENGL - English                                              | -   |
| [        | Course Search                                               |     |
|          |                                                             |     |
|          |                                                             |     |