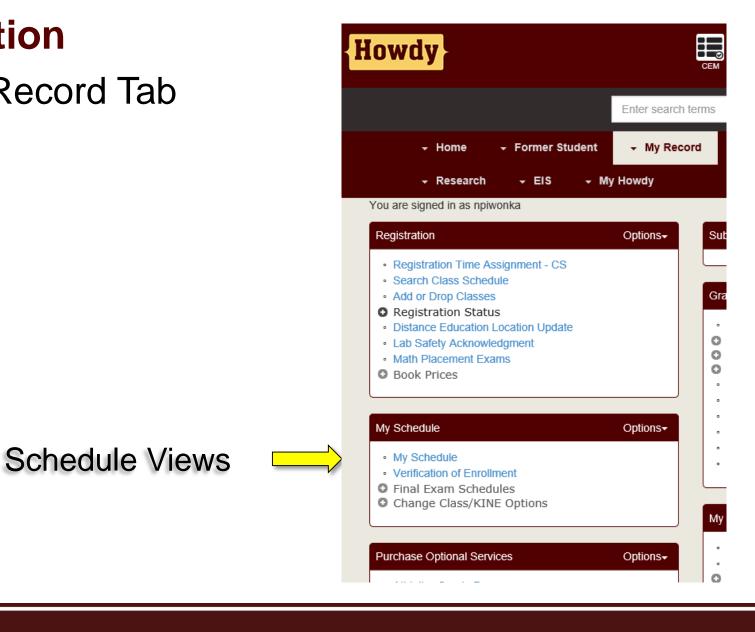

### My Record Tab

#### Registration —

| Howdy                                                                                                                                                                                                                            | CEM                                                                       |
|----------------------------------------------------------------------------------------------------------------------------------------------------------------------------------------------------------------------------------|---------------------------------------------------------------------------|
|                                                                                                                                                                                                                                  | Enter search terms                                                        |
|                                                                                                                                                                                                                                  | ✓ My Record                                                               |
|                                                                                                                                                                                                                                  | y Howdy                                                                   |
| You are signed in as npiwonka                                                                                                                                                                                                    |                                                                           |
| Registration   Registration Time Assignment - CS  Search Class Schedule  Add or Drop Classes  Registration Status  Distance Education Location Update  Lab Safety Acknowledgment  Math Placement Exams  Book Prices  My Schedule | Options-<br>Sub:<br>Grad<br>• (<br>• I<br>• I<br>• I<br>• I<br>• I<br>• I |
| <ul> <li>My Schedule</li> <li>Verification of Enrollment</li> <li>Final Exam Schedules</li> <li>Change Class/KINE Options</li> </ul>                                                                                             | • 1<br>• (<br>• 1<br>• (                                                  |
| Purchase Optional Services     Athletics Sports Pass     Computer Directory                                                                                                                                                      | Options+<br>• €<br>• \<br>• L                                             |

### Registration My Record Tab

#### **Time Assignment**