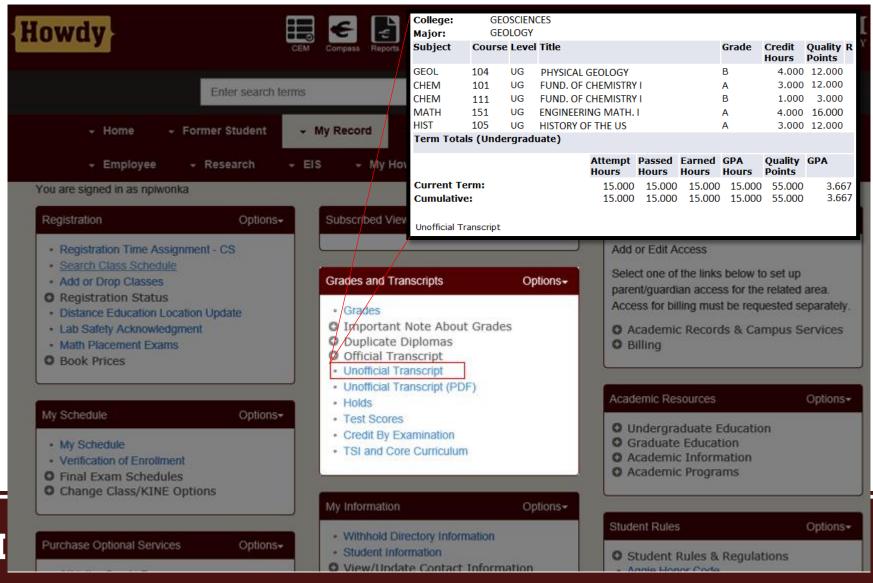

#### Catalogs

**Current Catalogs** 

**TEXAS A&M UNIVERSITY** 

2014-2015 Undergraduate Catalog (Edition 137) Downloadable PDF (15.14MB)

2014-2015 Graduate and Professional Catalog - Available online in August 2014