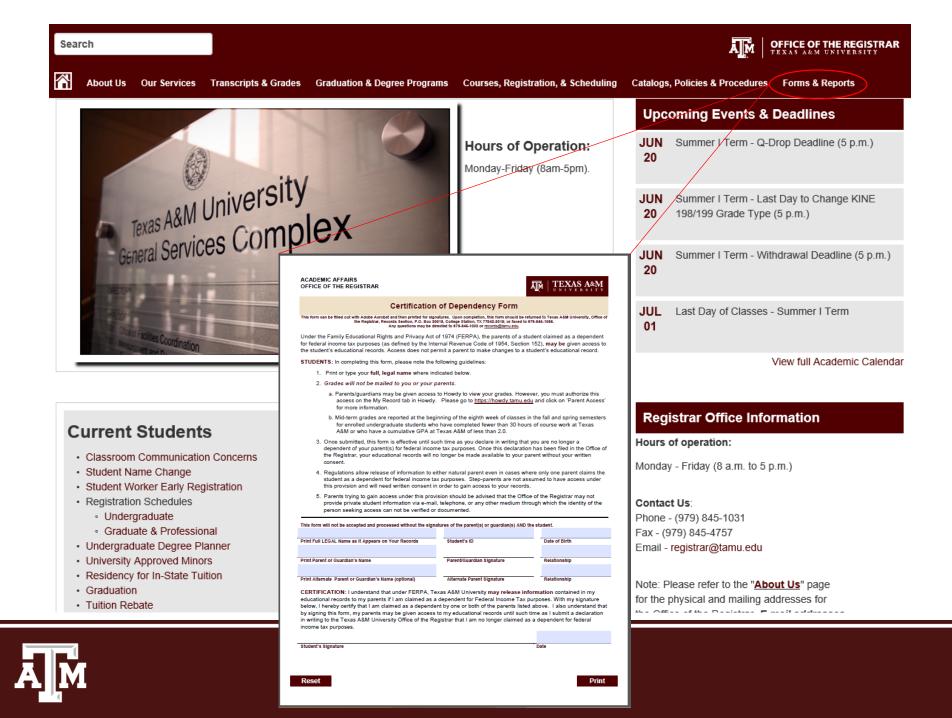

| Student Rules & Regulations    Student Rules & Regulations   Aggie Honor Code  Undergraduate Degree Planner  Options-                                                                                                                                                                             |  |

## **Certification of Dependency**

- Under the Family Education Rights and Privacy Act of 1974 (FERPA), the parents of a student claimed as a dependent for federal income tax purposes (as defined by the Internal Revenue Code of 1954, Section 152), may be given access to the student's education records.
- Access does not permit a parent to make changes to a student's educational record.







# Please stay seated for important programming announcements