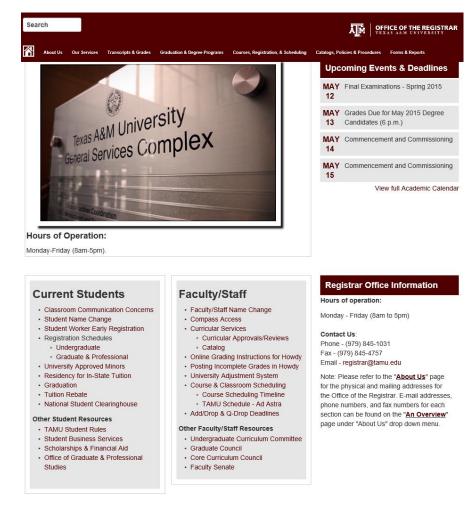

### Academic Calendar http://registrar.tamu.edu

- Adding/dropping courses
- Mid-term grades
- Q-drop/withdraw deadline
- University holidays
- Final exam dates
- Graduation

## Add/Drop

- Fall or spring terms first 5 class days
- Summer terms first 4 class days