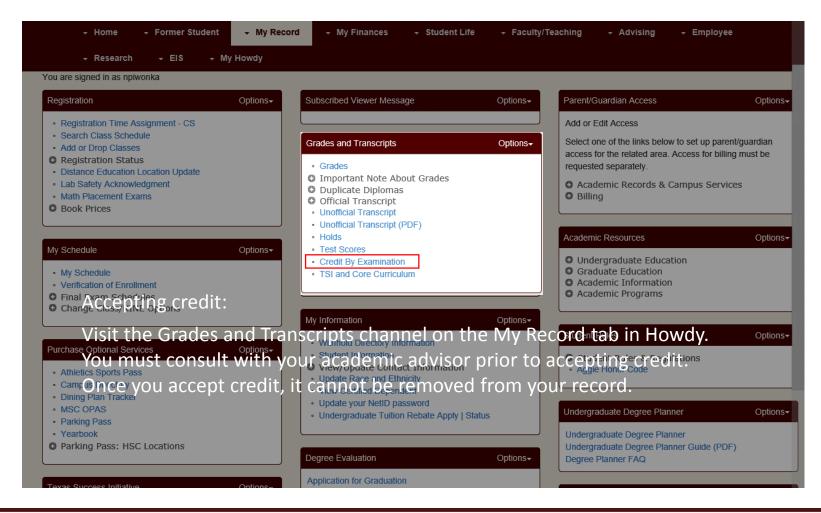

#### Additional Ways to Earn Course Credit

- Advanced Placement Program (AP)
- College Level Examination Program (CLEP)
- SAT II
- DANTES Subject Standardized Tests (DSST)
- International Baccalaureate (IB)
- Dual Credit (must have college transcript)
- Departmental Exams

#### Additional Ways to Earn Course Credit