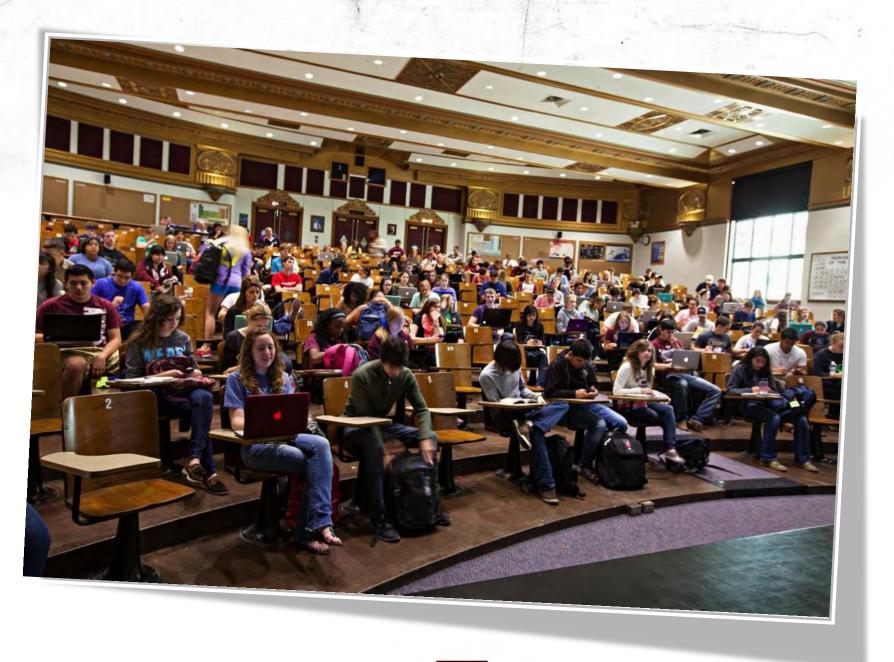

#### **UNDERGRADUATE LEARNING OUTCOMES**

Master the depth of knowledge required for a degree

Demonstrate critical thinking

**Communicate effectively** 

Practice social and personal responsibility

Demonstrate social, cultural, and global competence

Work collaboratively

**Engage in lifelong learning** 

Aim to complete 30 credit hours per year toward your degree.