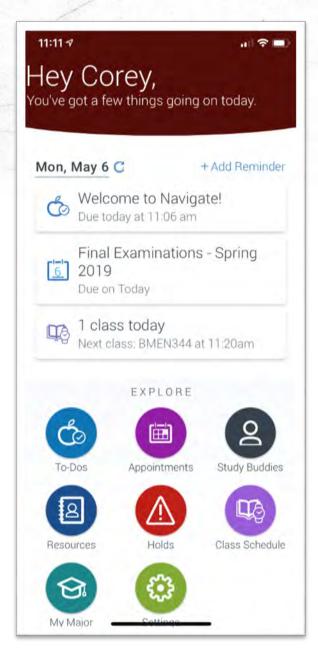

#### **ACADEMIC SUPPORT**

**Academic Advising** 

**Academic Success Center** 

**University Writing Center** 

**Supplemental Instruction** 

StudyHUB.tamu.edu

Personal Development • Curiosity

Wellness of Body, Mind & Spirit