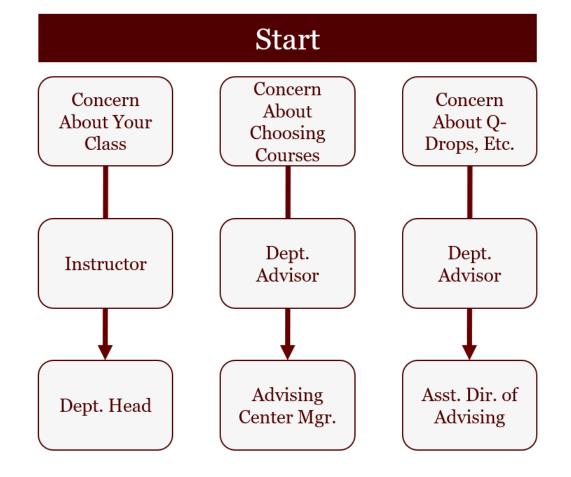

bility. Students taking traditional faceto-face courses are expected to attend class and to complete all assignments by stated due dates."





## Partner with us for your student's Success!





u.tamu.edu/FERPA Policies



https://u.tamu.edu/Dependency\_Cert\_Instructions



u.tamu.edu/Dependency Cert Instructions



## Partner with us for your student's SUCCESS!

- **Campus Safety** 
  - Code Maroon App/Friend Walk
  - After-Hours Corps Escort
  - **Dorm RAs**
  - Campus Safety Awareness Series

## Partner with us for your student's SUCCESS!

## **University Scholarship Application 2023-2024 for Continuing Students**

**Opens: October 15, 2023** 

**Deadline: February 1, 2024** 



Scholarships & Financial Aid

financialaid.tamu.edu



## Where students get help with their concerns?







### Student Success Resources

TAMU 
NAVIGATE

| 4247 🖬 🔻 🗁                                                       | an atat 🗢                                                           | s:зэрм<br>My To-Dos          | ± 66%.∎⊃<br>▼  | < Academic Support                                                                                                                                                                          |
|------------------------------------------------------------------|---------------------------------------------------------------------|------------------------------|----------------|------------------------------------------------------------------------------------------------------------------------------------------------------------------------------------------