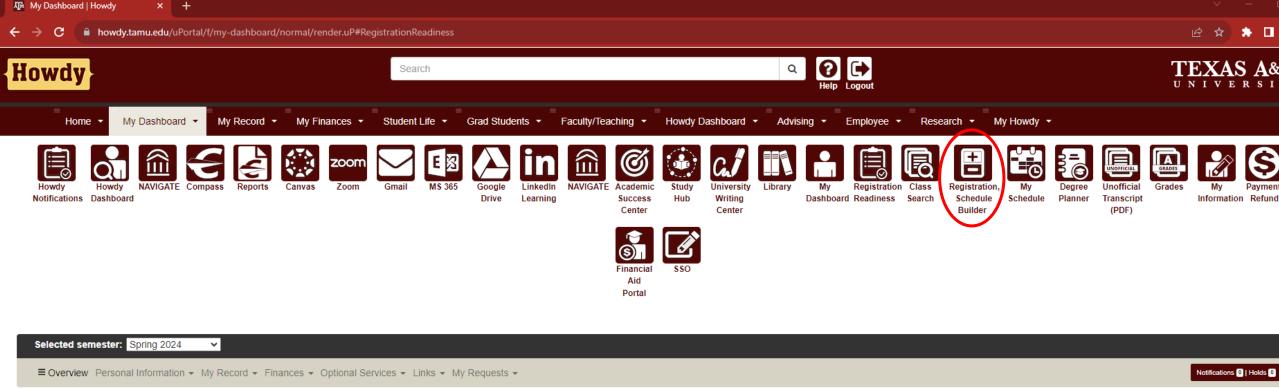

| Registration & Schedule Builder × +                       |                                                                                                                         | v –               |
|-----------------------------------------------------------|-------------------------------------------------------------------------------------------------------------------------|-------------------|
| ← → C                                                     | r.uP                                                                                                                    | 🖻 🖈 🗖             |
| Howdy -                                                   | Search Q P Logout                                                                                                       | TEXAS A           |
| Registration & Schedule Builder - Home - My Dashboard - M | y Record 🔹 My Finances 🔹 Student Life 👻 Grad Students 👻 Faculty/Teaching 👻 Howdy Dashboard 👻 Advising 👻 Employee 👻 Rese | arch 👻 My Howdy 👻 |
| Registration & Schedule Builder                           |                                                                                                                         | 🔒 Opti            |

#### Aggie Schedule Builder(Class Search and Registration)

- Search and compare schedule options based on all sections offered to find the best fit
- Add breaks to build schedules around your availability
- · Save potential schedule to your shopping cart
- · Register directly from Aggie Schedule Builder shopping cart