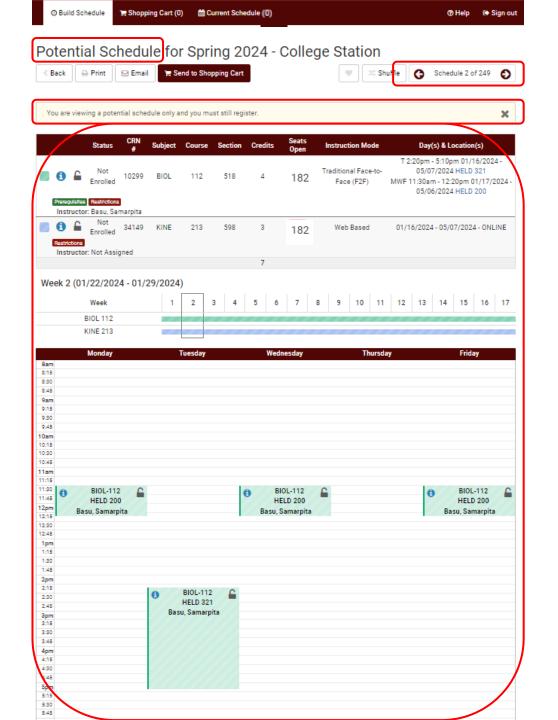

#### Aggie Schedule Builder(Class Search and Registration)

- Search and compare schedule options based on all sections offered to find the best fit
- Add breaks to build schedules around your availability
- · Save potential schedule to your shopping cart
- · Register directly from Aggie Schedule Builder shopping cart

Instructions: Add desired courses and breaks and click Generate Schedules button!

Schedules

Cenerate Schedules

Compare

Select at least two schedules to compare side by side

Instructions: Add desired courses and breaks and click Generate Schedules button!

| ~ |
|---|
| ~ |

| Add the courses you wish to take for the upcomin | ng term. | Add times during | g the day you do not wish to t | ake classes.   |
|--------------------------------------------------|----------|------------------|--------------------------------|----------------|
| Schedules                                        |          |                  | Advanced Options               | View Schedules |