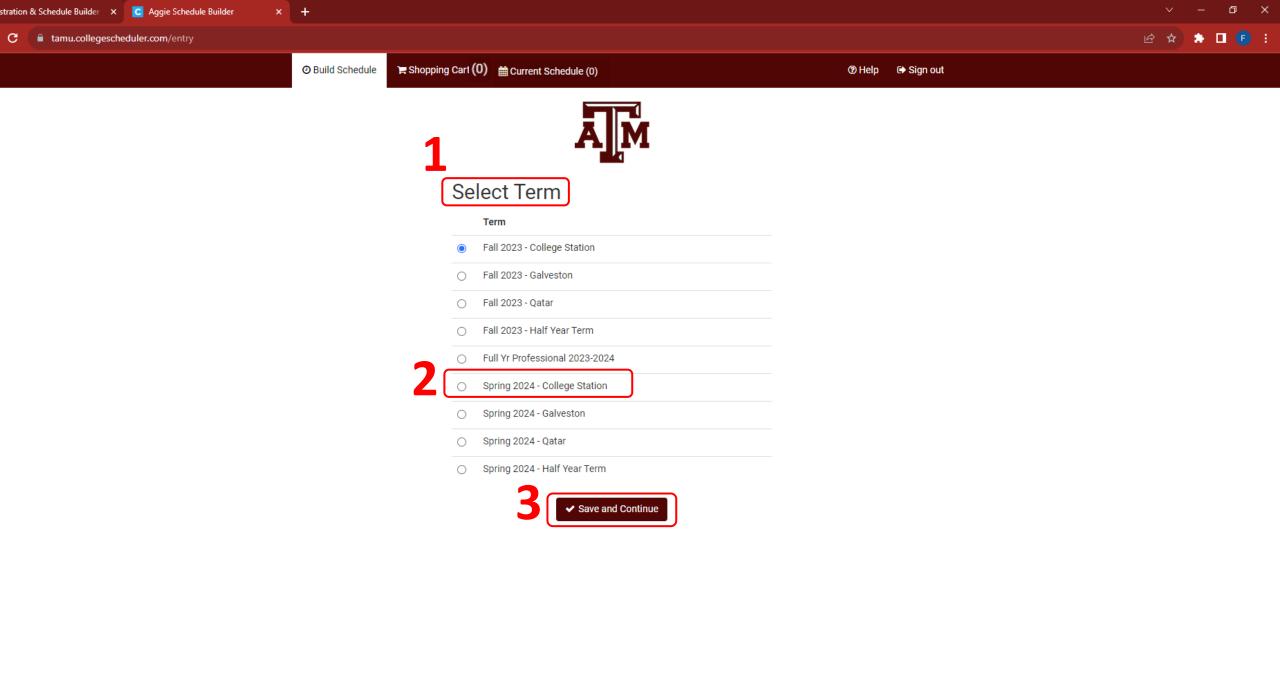

|          |                                                                                                    | Ā      | M                         |                                |        |
|----------|----------------------------------------------------------------------------------------------------|--------|---------------------------|--------------------------------|--------|
| Term     | Spring 2024 - College Station                                                                      | Change | Course Status             | Open & Full                    | Change |
| Sessions | All Sessions Selected                                                                              | Change | Instruction Modes         | All Instruction Modes Selected | Change |
|          | You are not currently eligible to register. You<br>Registration Cart but you will not be able to r |        | Aggie Schedule Builder an | id save your 🗙                 |        |