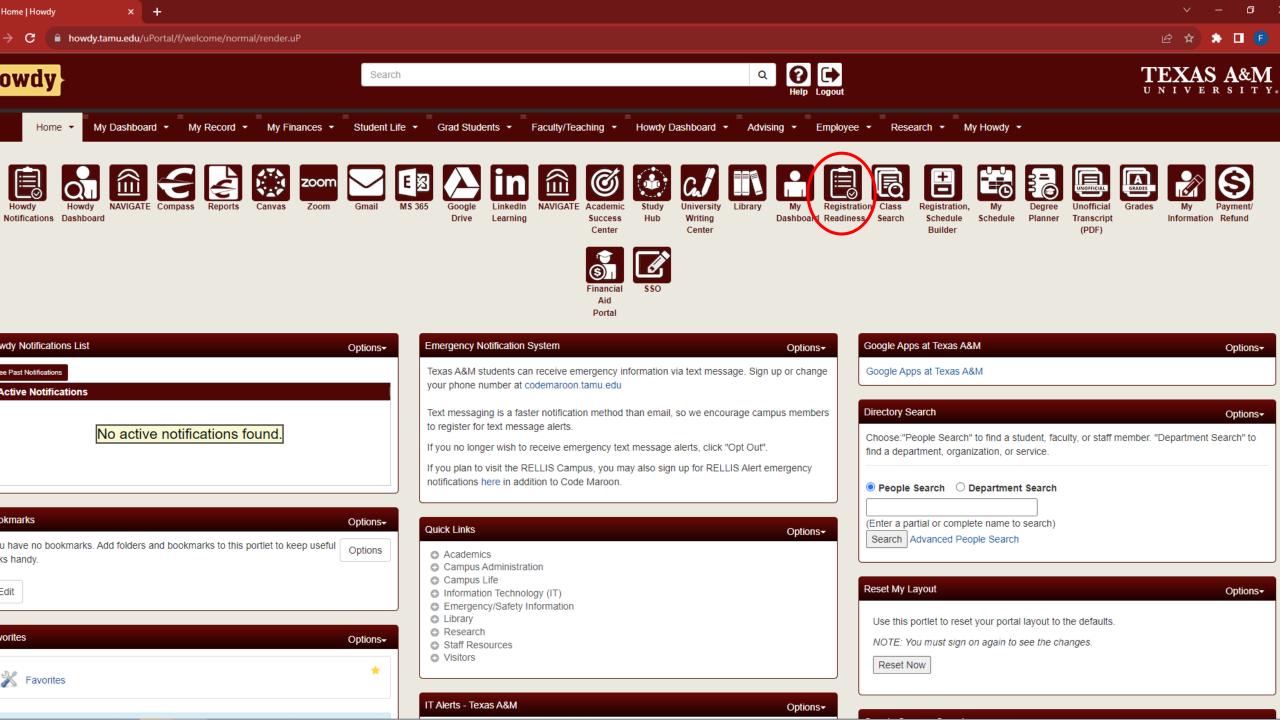

#### !!IMPORTANT!!

Check your Registration Readiness Status prior to your registration time.