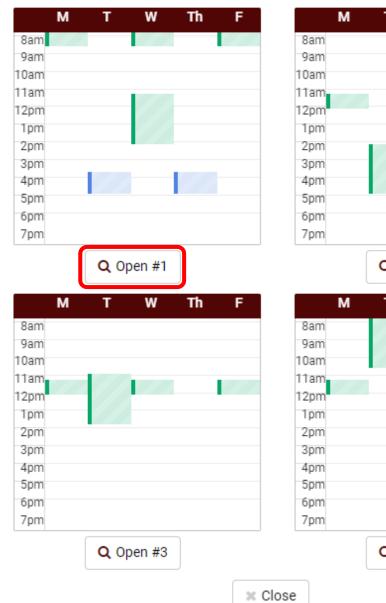

#### Aggie Schedule Builder(Class Search and Registration)

- Search and compare schedule options based on all sections offered to find the best fit
- Add breaks to build schedules around your availability
- · Save potential schedule to your shopping cart
- · Register directly from Aggie Schedule Builder shopping cart

Instructions: Add desired courses and breaks and click Generate Schedules button!

Schedules

Cenerate Schedules

Compare

Select at least two schedules to compare side by side

Instructions: Add desired courses and breaks and click Generate Schedules button!

| ~ |
|---|
| ~ |

| Add the courses you wish to take for the upcomin | ng term. | Add times during | g the day you do not wish to t | ake classes.   |
|--------------------------------------------------|----------|------------------|--------------------------------|----------------|
| Schedules                                        |          |                  | Advanced Options               | View Schedules |