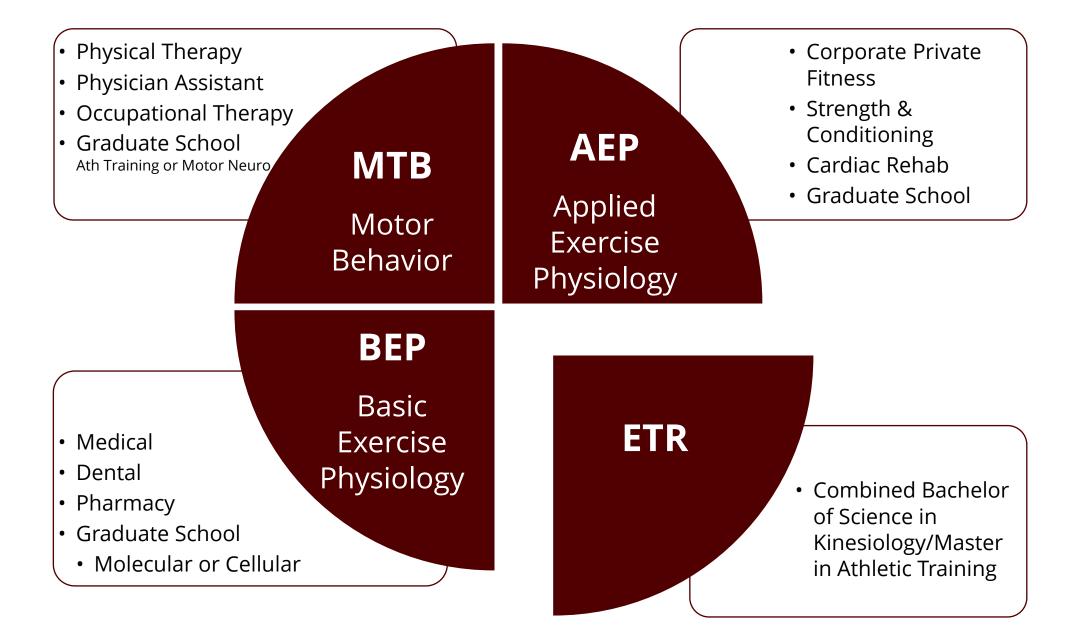

# **GENERAL RULES**

- Course Sequencing And Prerequisites
- Directed Electives
  - AEP, BEP, MTB Refer to list in degree plan packet; hours vary by option
- KINE 199 Requirements
  - AEP Students Must take Majors Aerobic Mvmt & Majors Resist Flex
  - BEP, ETR, MTB Refer to list in degree plan packet

# **GENERAL RULES**

- Progress Toward Degree
  - Student Rule 1.5.1
  - Student Rule 12.1-12.2
- Undergraduate Degree Planner
- Requirements for Internship
  - AEP Only
- Requirements for Graduation
- Course Layout
  - AEP, BEP, ETR, MTB