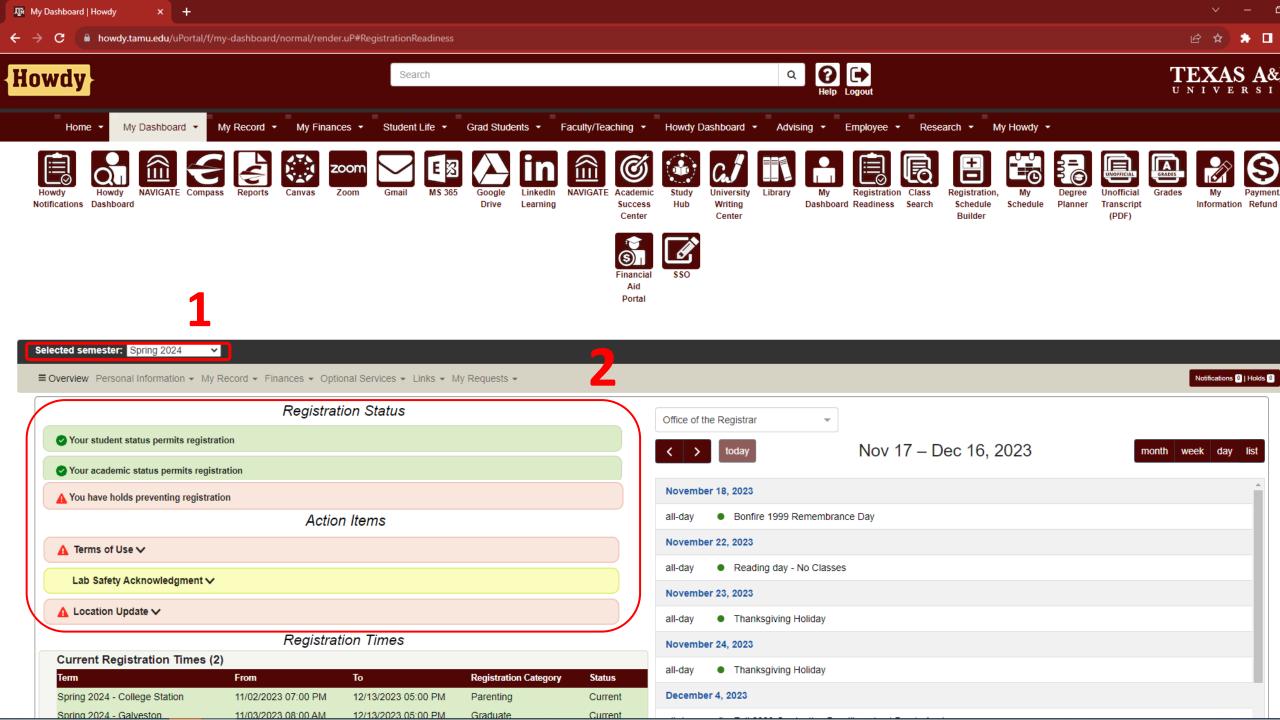

#### Selected semester: Spring 2024

■ Overview Personal Information - My Record - Finances - Optional Services - Links - My Requests -

| 📀 Terms of Use 🗸                 |                                 |                        |                       |         |
|----------------------------------|---------------------------------|------------------------|-----------------------|---------|
| S Lab Safety Acknowledgment      | ~                               |                        |                       |         |
| Location Update V                |                                 |                        |                       | 5       |
|                                  | Registra                        | tion Times             |                       |         |
| Current Registration Times       | (2)                             |                        |                       |         |
| Term                             | From                            | То                     | Registration Category | Status  |
| Spring 2024 - College Station    | 11/02/2023 07:00 PM             | 12/13/2023 05:00 PM    | Parenting             | Current |
| Spring 2024 - Galveston          | 11/03/2023 08:00 AM             | 12/13/2023 05:00 PM    | Graduate              | Current |
| Upcoming Registration Tim        | es (4) >                        |                        |                       |         |
| Term                             | From                            | То                     | Registration Category | Status  |
| Spring 2024 - College Station    | 12/14/2023 08:00 AM             | 12/22/2023 05:00 PM    | Parenting             | Future  |
| Spring 2024 - College Station    | 01/02/2024 08:00 AM             | 01/22/2024 05:00 PM    | Parenting             | Future  |
| Spring 2024 - Galveston          | 12/14/2023 08:00 AM             | 12/22/2023 05:00 PM    | Graduate              | Future  |
| Spring 2024 - Galveston          | 01/02/2024 08:00 AM             | 01/22/2024 05:00 PM    | Graduate              | Future  |
| Expired Registration Times       | (0 within last month) 🗸         |                        |                       |         |
|                                  | Ove                             | rrides                 |                       |         |
| Spring 2024 - College Station: D | uplicate Section Override for k | (INE-199 (REQUIRED PHY | SICAL ACTI)           |         |
|                                  |                                 |                        |                       |         |
|                                  | Registration Help an            | d Contact Information  |                       |         |

# Holds

| Notifications                                                                                                                                                          |          |      | See Past Notifications |
|------------------------------------------------------------------------------------------------------------------------------------------------------------------------|----------|------|------------------------|
| Active Notifications                                                                                                                                                   | Priority | Date |                        |
| No active notifications found.                                                                                                                                         |          |      |                        |
|                                                                                                                                                                        |          |      |                        |
|                                                                                                                                                                        |          |      |                        |
| HOLDS (2)                                                                                                                                                              |          |      |                        |
| Show Admin View                                                                                                                                                        |          |      |                        |
| MPORTANT: The number of holds displayed may be greater than that shown in the Holds alerts because this section also displays holds expired within the last two weeks. |          |      |                        |

| Hold Type                      | Originator                  | Reason                        | From Date    | To Date      | Amount | Processes Affected | Status | How to Resolve<br>(Select link below) |
|--------------------------------|-----------------------------|-------------------------------|--------------|--------------|--------|--------------------|--------|---------------------------------------|
| Online Orientation Incomplete  | Student Life                | Questions? Call 845-5826      | Dec 02, 2023 | Dec 31, 2099 |        | Registration       | active |                                       |
| Need Direct Deposit for Refund | Student Accounts Receivable | Provide bank acct for Refunds | Nov 23, 2023 | Dec 31, 2099 |        |                    | active | Aggie Answer: T9 Holds                |
|                                |                             |                               |              |              |        |                    |        |                                       |

Total Rows: 2

|                                        | Registra                    | tion Status               |                                 |                   | Office of the Registrar                                           |
|----------------------------------------|-----------------------------|---------------------------|---------------------------------|-------------------|-------------------------------------------------------------------|
| ✓ Your student status permits registra | ation                       |                           |                                 |                   | <pre>K &gt; today Nov 17 - Dec 16, 2023 month week day list</pre> |
| Your academic status permits regis     | tration                     |                           |                                 |                   |                                                                   |
| You have no holds preventing regis     | tration                     |                           |                                 |                   | November 18, 2023                                                 |
|                                        | Actio                       | n Items                   |                                 |                   | all-day   Bonfire 1999 Remembrance Day                            |
| 📀 Terms of Use 🗸                       |                             |                           |                                 |                   | November 22, 2023                                                 |
| Lab Safety Acknowledgment              |                             |                           |                                 |                   | all-day   Reading day - No Classes                                |
| Location Update V                      |                             |                           |                                 |                   | November 23, 2023                                                 |
|                                        |                             |                           |                                 |                   | all-day                                                           |
|                                        | -                           | tion Times                |                                 |                   | November 24, 2023                                                 |
| Current Registration Times (2          |                             | -                         |                                 |                   | all-day <ul> <li>Thanksgiving Holiday</li> </ul>                  |
| Term<br>Spring 2024 - College Station  | From<br>11/02/2023 07:00 PM | To<br>12/13/2023 05:00 PM | Registration Category Parenting | Status<br>Current | December 4, 2023                                                  |
| Spring 2024 - Galveston                | 11/03/2023 08:00 AM         | 12/13/2023 05:00 PM       | Graduate                        | Current           |                                                                   |