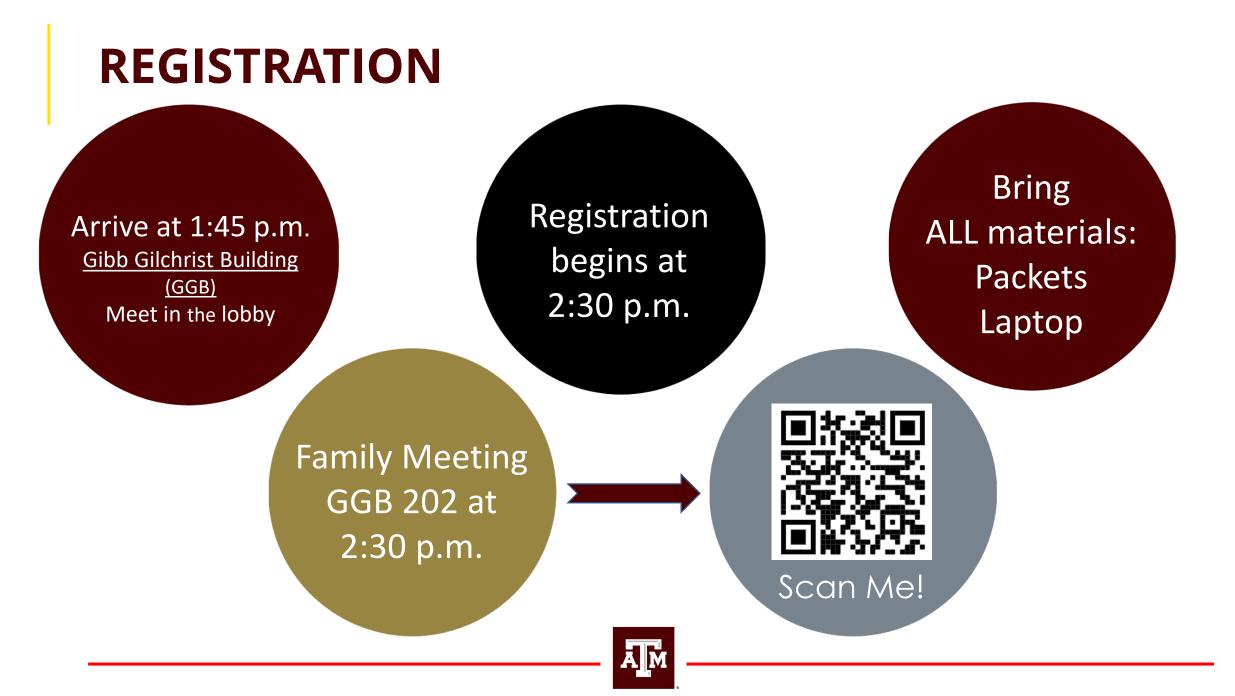

### • NEXT: LUNCH

- Break for lunch
- Use time to prepare for registration process this afternoon (address holds/registration readiness, etc.)
- 2:00pm: FINAL REGISTRATION PREPARATION (students only)
- 2:30pm: FRESHMAN REGISTRATION BEGINS (students only)
- 2:30pm: FAMILY MEETING
- Once you have registered for the Fall 2024 semester, your schedule will be reviewed, and you will be dismissed upon completion.