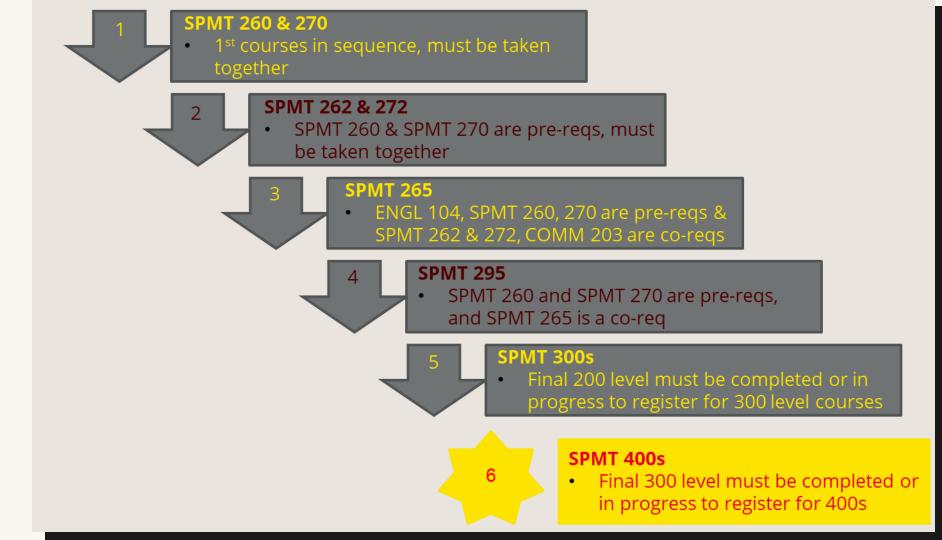

### WHAT DOES THE WRITING ON MY DEGREE Plan Mean?

- 25A, B, or C: year and term course was taken; A = Spring, B = Summer, C = Fall
- CR or TCR: received credit from AP exam
- CR or TCR : Indicates you stated you received credit from AP exam but is not yet in Howdy
- T: class was transferred to A&M
- T: Indicates a class that you transferred to A&M but is not yet in Howdy
- Courses denoted by a handwritten \* are courses recommended for your next semester