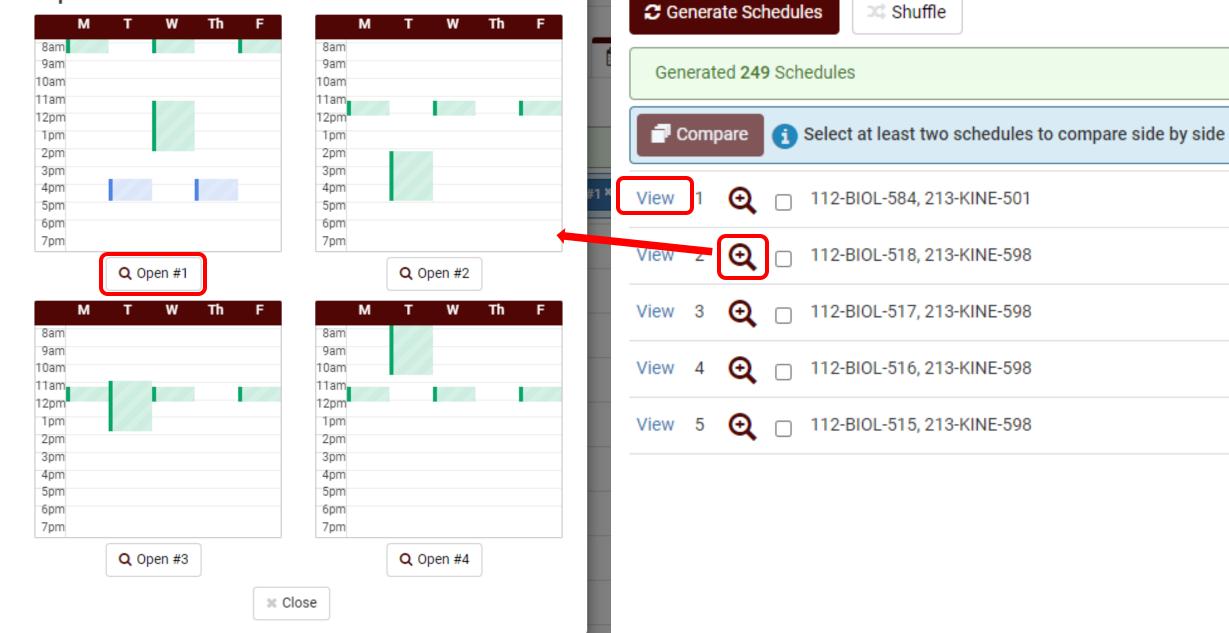

|                     |  |  |  |  |  |  |  |  |  |
| View 4 🗙 🗹 112-BIOL-516, 213-KINE-598                         |                  |                     |  |  |  |  |  |  |  |  |  |
| View 5 🗨 🔲 112-BIOL-515, 213-KINE-598                         |                  |                     |  |  |  |  |  |  |  |  |  |
| View 6 🗨 🔲 112-BIOL-514, 213-KINE-598                         |                  |                     |  |  |  |  |  |  |  |  |  |
| View 7 🗨 🔲 112-BIOL-584, 213-KINE-599                         |                  |                     |  |  |  |  |  |  |  |  |  |
| View 8 🗨 🔲 112-BIOL-583, 213-KINE-599                         |                  |                     |  |  |  |  |  |  |  |  |  |

#### **Compare Schedules**



F

#### **Compare Schedules**

J.,



20

Schedules

| Back       Print       Email       Send to Shopping Catt         You are viewing a potential schedule only and you must still register.         Status       CRN Subject       Course       Section       Credits       Send to Shopping       More schedule (15 of 24)         You are viewing a potential schedule only and you must still register.       More schedule (15 of 24)       More schedule (15 of 24)       More schedule (15 of 24)         You are viewing a potential schedule only and you must still register.       More schedule (15 of 24)       More schedule (15 of 24)       More schedule (15 of 24)         You are viewing a potential schedule only and you must still register.       More schedule (15 of 24)       More schedule (15 of 24)       More schedule (15 of 24)