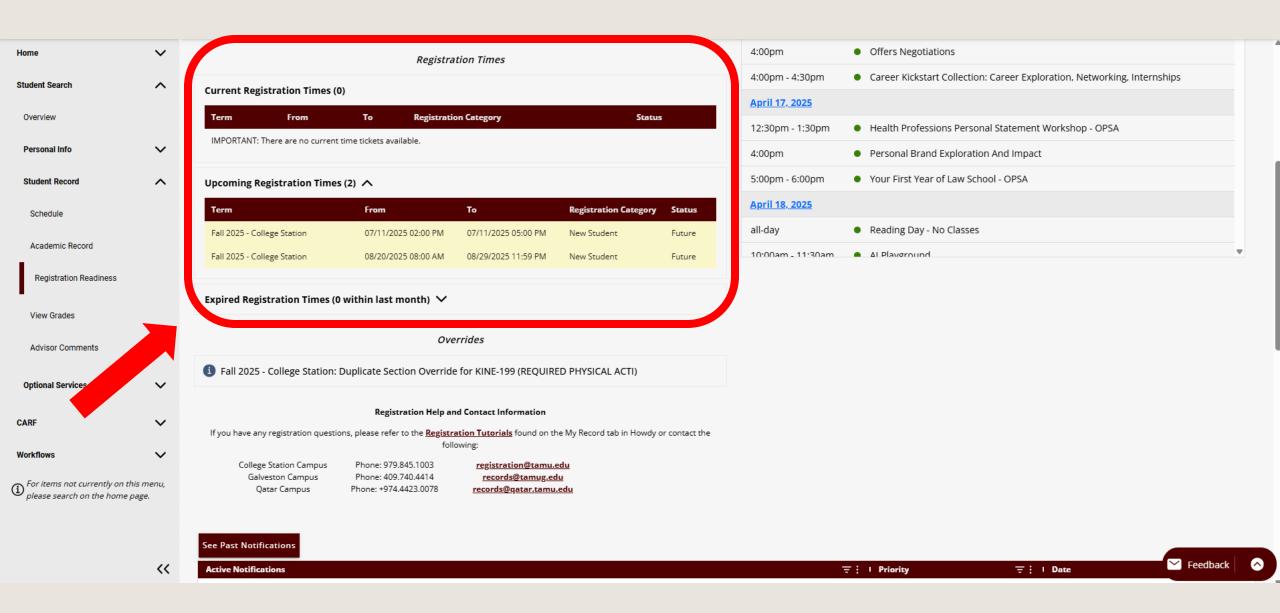

Once you have registered for the Fall 2025 semester, your schedule will be reviewed, and you will be dismissed upon completion.