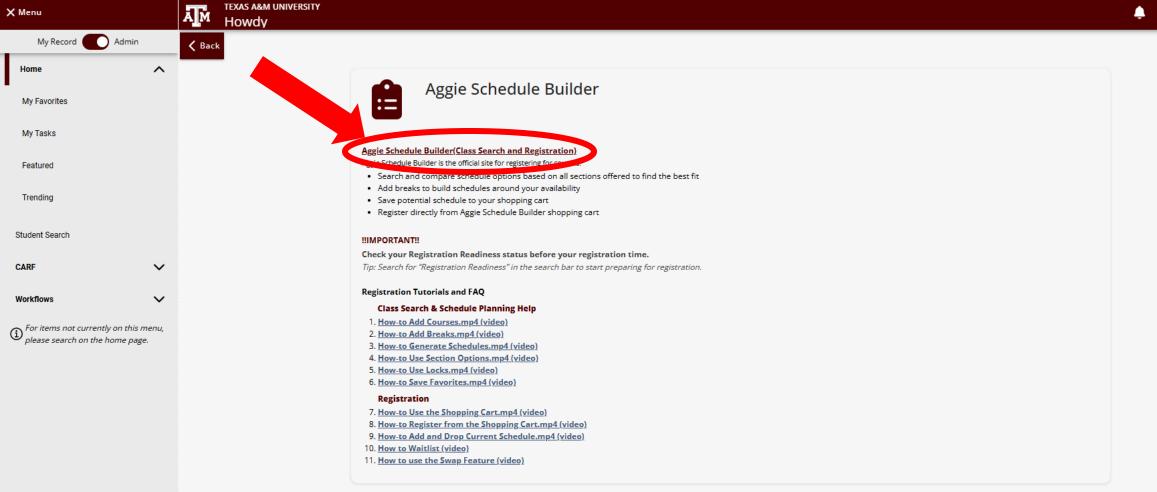

Once you have registered for the Fall 2025 semester, your schedule will be reviewed, and you will be dismissed upon completion.