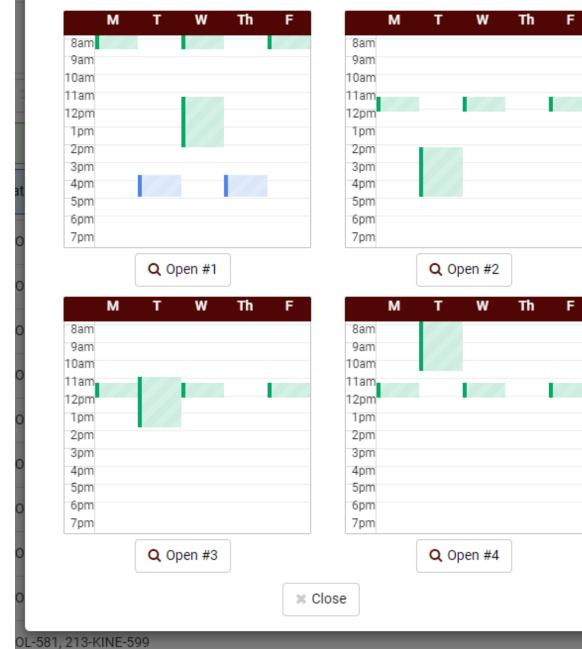

NE-598                         |                  |                     |  |  |  |  |  |  |  |  |  |
| View 4 🗙 🗹 112-BIOL-516, 213-KINE-598                         |                  |                     |  |  |  |  |  |  |  |  |  |
| View 5 🗨 🔲 112-BIOL-515, 213-KINE-598                         |                  |                     |  |  |  |  |  |  |  |  |  |
| View 6 🗨 🔲 112-BIOL-514, 213-KINE-598                         |                  |                     |  |  |  |  |  |  |  |  |  |
| View 7 🗨 🔲 112-BIOL-584, 213-KINE-599                         |                  |                     |  |  |  |  |  |  |  |  |  |
| View 8 🗨 🔲 112-BIOL-583, 213-KINE-599                         |                  |                     |  |  |  |  |  |  |  |  |  |

#### **Compare Schedules**



F

#### **Compare Schedules**

J.,



20

Schedules

| Back       Print       Email       Send to Shopping Catt         You are viewing a potential schedule only and you must still register.         Status       CRN Subject       Course       Section       Credits       Send to Shopping       More schedule (15 of 24)         You are viewing a potential schedule only and you must still register.       More schedule (15 of 24)       More schedule (15 of 24)       More schedule (15 of 24)         You are viewing a potential schedule only and you must still register.       More schedule (15 of 24)       More schedule (15 of 24)       More schedule (15 of 24)         You are viewing a potential schedule only and you must still register.       More schedule (15 of 24)       More schedule (15 o