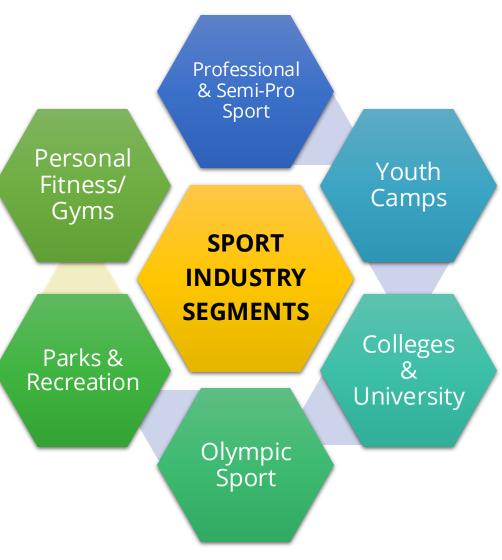

Sport Management is any combination of skills related to planning, organizing, directing, controlling, budgeting, leading or evaluating within the context of an organization or department whose primary product or service is related to sport and/or physical activity.

### **D** MARKETING

#### MARKETING

Advertising/Sales Promotions **Public Relations** Communications Social Media Journalism/Broadcasting Graphic Design Tourism Etc.

#### MANAGEMENT

Facilities **Event Coordination** Accounting/Finance Sport Agency Human Resources Youth Development Economics/Analytics Data/Information Systems Etc.